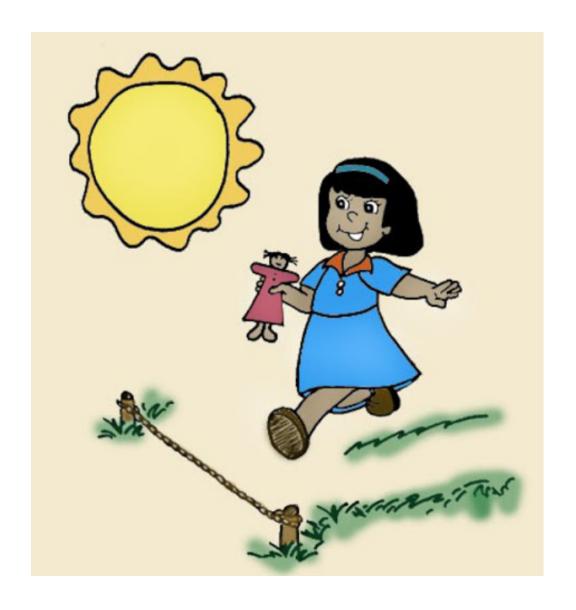

"Rima, let's jump rope together!" says Ani. "Yeah, let's play!" says Rima.

Rima loves to run. She runs fast and jumps over the rope.

Running is hard for Ani. She runs slowly, then jumps over the rope.

After playing, Ani is very sweaty. "Wow, my top is wet," she says.

"My top is still dry," says Rima.

Now Rima and Ani are thirsty. They get their bottles and drink some water.

"Now my water is all gone!" says Ani.

"I still have plenty of water," says Rima.

"You can have the rest of my water," says Rima.