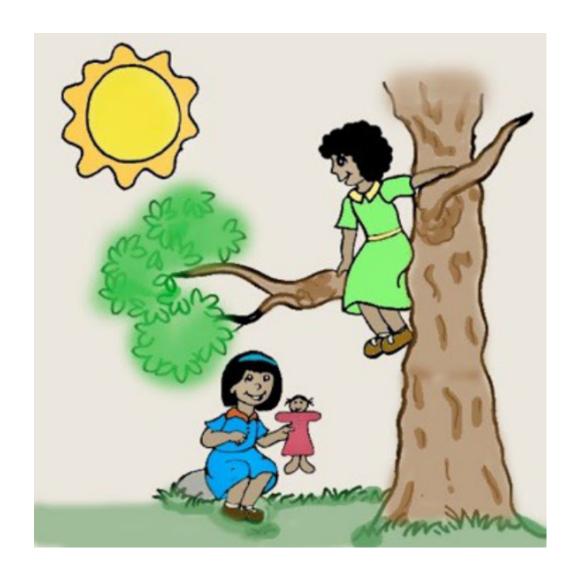

"I want to eat hot chicken soup," says Ani.

"I want to eat cold orange jelly," says Rima.

Now it is time to play outside.

"Ani, let's climb up the tree," calls Rima.

"No, I want to play with my doll," says Ani.