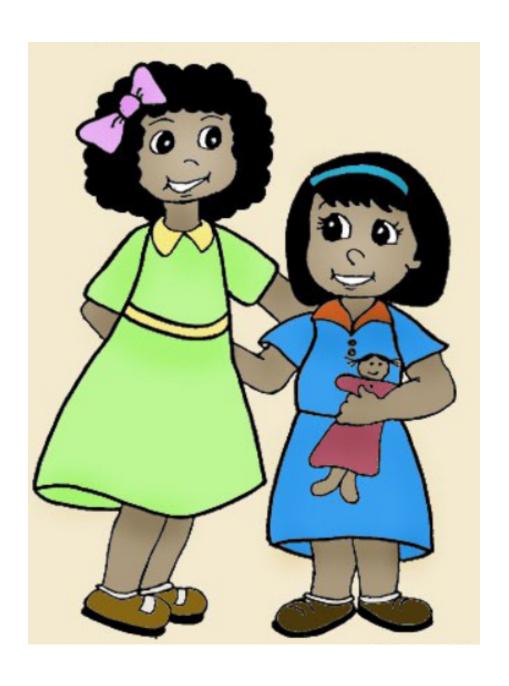

## Rima and Ani Maria Songyanan, K Hoatson, Jennie Hamlin Linda Shaw

letsreadasia.org

Rima and Ani are good friends. Rima has curly hair. Ani has straight hair.

Rima is tall. Ani is short.

Today they want to eat lunch together.

"I want to eat hot chicken soup," says Ani.

"I want to eat cold orange jelly," says Rima.

Now it is time to play outside.

"Ani, let's climb up the tree," calls Rima.

"No, I want to play with my doll," says Ani.