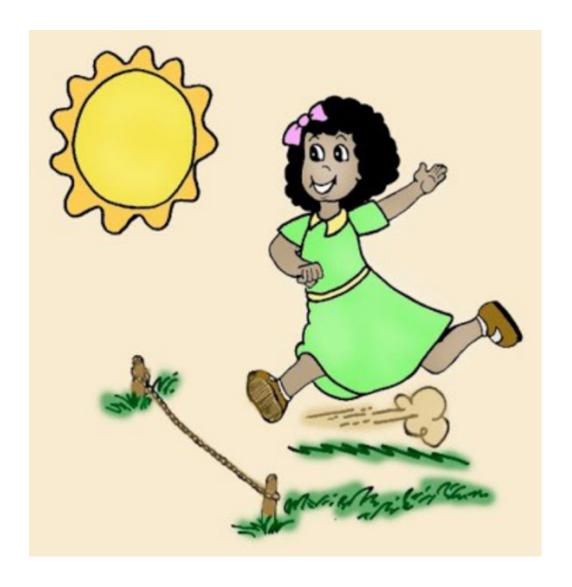

"Rima, let's jump rope together!" says Ani. "Yeah, let's play!" says Rima.

Rima loves to run. She runs fast and jumps over the rope.

Running is hard for Ani. She runs slowly, then jumps over the rope.

After playing, Ani is very sweaty. "Wow, my top is wet," she says.