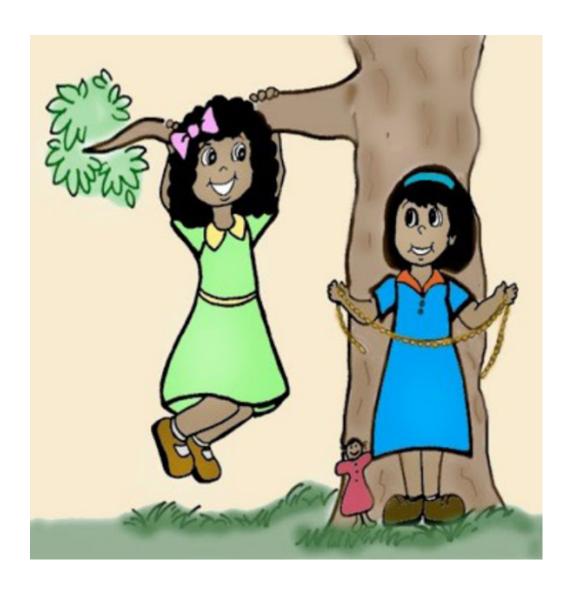

"Rima, let's jump rope together!" says Ani. "Yeah, let's play!" says Rima.

Rima loves to run. She runs fast and jumps over the rope.

Running is hard for Ani. She runs slowly, then jumps over the rope.

After playing, Ani is very sweaty. "Wow, my top is wet," she says.