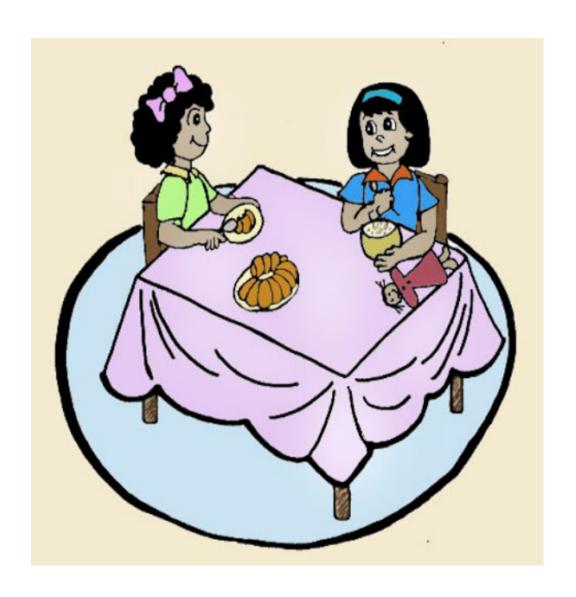

## Rima and Ani Maria Songyanan, K Hoatson, Jennie Hamlin Linda Shaw

letsreadasia.org

Rima and Ani are good friends. Rima has curly hair. Ani has straight hair.

Rima is tall. Ani is short.

Today they want to eat lunch together.

"I want to eat hot chicken soup," says Ani.

"I want to eat cold orange jelly," says Rima.

Now it is time to play outside.

"Ani, let's climb up the tree," calls Rima.

"No, I want to play with my doll," says Ani.